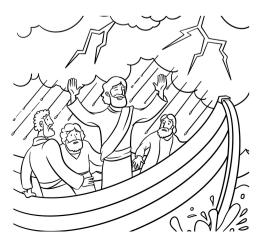

### **Jesus Calms the Storm**

Jesus was crossing the Sea of Galilee with his disciples. Big storms were common on this sea. While they were crossing, a big storm suddenly appeared. Even though the disciples were experienced fishermen, they were afraid and called to Jesus for help.

Jesus had been sleeping, but at their cries He awoke and calmed the storm instantly, saying, "Peace! Be still!" The waves died down and the wind stopped howling. Then Jesus turned to them and asked, "Where is your faith?"

The disciples had seen Jesus heal the sick and cast out demons. They were afraid of the storm and did not have faith that Jesus, could keep them safe in the storm. They were amazed to find He had power over nature, as well.