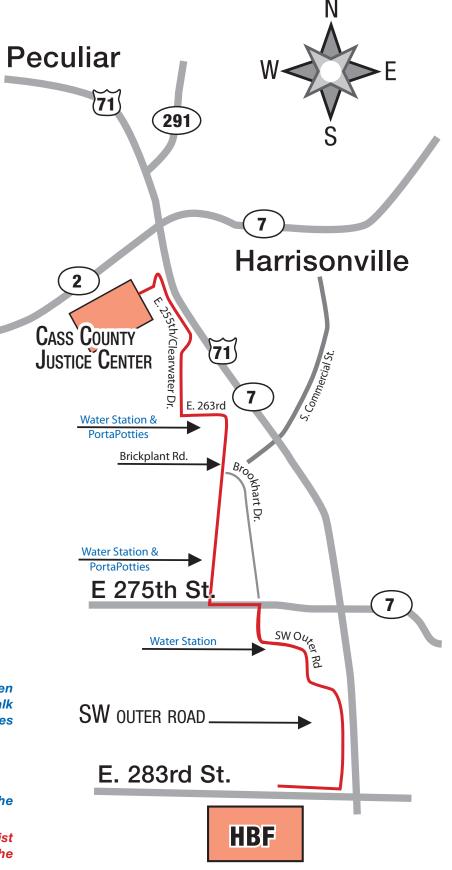

# COURSE DIRECTIONS

DIRECTION SIGNS WILL BE POSTED THROUGHOUT THE COURSE

Cass County Justice Center 2501 W. Mechanic St.

# END

Heartland Baptist Fellowship 21203 East 283rd St.

## Right on

E. 255th St./Clearwater Dr.

#### Left on

E. 263rd St./Anaconda Rd.

## **Continue onto**

S. Brickplant Rd.

#### Left on

E. 275th St.

#### Right onto

SW Outer Rd

## Right on

E. 283rd St

\*Cass County Justice Center will open their doors for restrooms before the walk begins • Water Station & PortaPotties will be located near:

- 263rd & Brickplant RD.
- before 275th St.
- Water only on SW. Outer Road.
- Water and restrooms also located at the church.

Please Park at Heartland Baptist Fellowship and take the shuttle to the Justice Center.