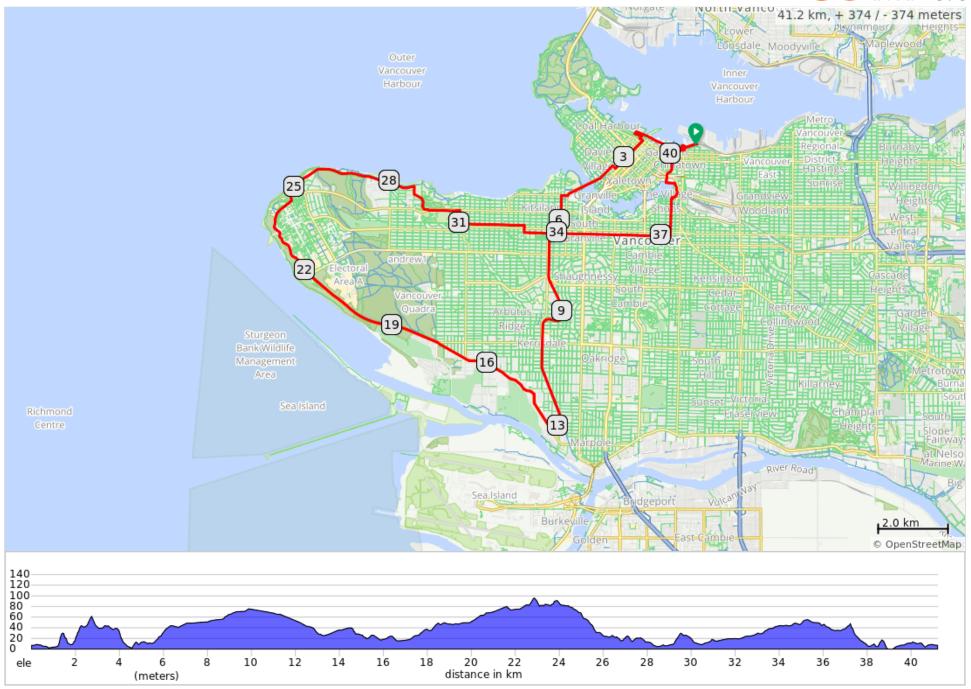

## 2023 MTS 40 km route

## 2023 MTS 40 km route

| Dist | Туре | Note                                                                         |
|------|------|------------------------------------------------------------------------------|
| 0.0  |      | Start off - CYCLE SAFELY                                                     |
| 0.5  |      | Leave the Mission and stay<br>on Waterfront Rd and go<br>under Canada place. |
| 1.9  |      | Ramp on the L up to<br>Cordova St.                                           |
| 2.0  |      | Continue onto W Cordova<br>St                                                |
| 2.1  |      | R onto Burrard St Bike<br>Way                                                |
| 2.2  |      | L onto W Hastings St Bike way                                                |
| 2.3  |      | R onto Hornby Bike route.                                                    |
| 3.4  |      | R onto Helmcken St                                                           |
| 3.5  |      | L onto Burrard St                                                            |
| 4.0  |      | Go over the Burrard St<br>Bridge using the bike path.                        |
| 5.1  |      | R onto Cornwall Ave                                                          |