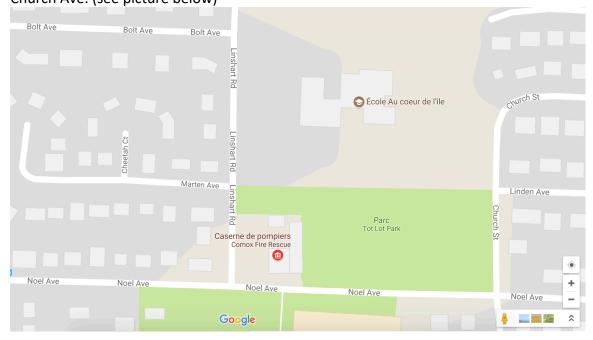

## Cross Country run École Au-cœur-de-l'île – October 19

Dear admins and coaches,

- 1) We will have a quick meeting for coaches just prior to 3:15
- 2) The run will begin at 3:15.
  - a. Grade 7's girls, then boys
  - b. Grade 3's girls, then boys
  - c. Grade 4's girls, then boys
  - d. Grade 5's girls, then boys
  - e. Grade 6's girls, then boys
- 3) We will try to have a clear line on the field for everyone to stay behind. This will help keep the field clear for runners.
- 4) Parking is an issue. Please try to car-pool as much as possible. You can park on Linshart Road, Marten Ave, Bolt Ave, Noel Ave or on the other side of the field on Church Ave. (see picture below)