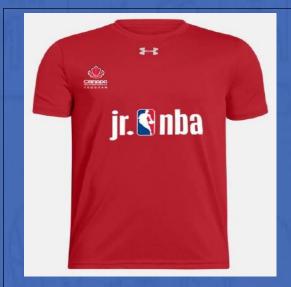

## **Our JPL KIT includes:**

\*All items are official NBA Merchandise\*

✓ Jr. NBA Tech-Fiber Under Armour T-Shirt ✓ Jr. NBA Poster

**✓** Jr. NBA Completion Certificate

**✓ Jr. NBA Drawstring Bag** 

✓ NBA Spalding Ball (Size 5 for 5-8 yrs. old; Size 7 for 8-15 yrs. old)

## PLEASE SEE BELOW FOR SAMPLE PURPOSES ONLY.

UA Tech-Fabric, quick drying, 100% Polyester, officially licensed by the NBA.

Cotton Crew Tee, 100% soft cotton jersey material, officially licensed by the NBA.