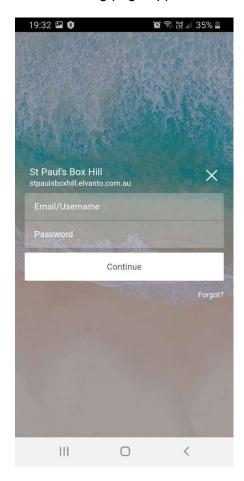

## **Elvanto App on Smartphone or Tablet**

Download the app from your app store

After you have downloaded the App, choose the green button.

You will have to locate 'St Paul's Box Hill' in the app Domain choice box.

Enter <a href="https://stpaulsboxhill.elvanto.com.au/">https://stpaulsboxhill.elvanto.com.au/</a>

Then you proceed to login as per credentials provided earlier.

Then you will be presented with your dashboard page: