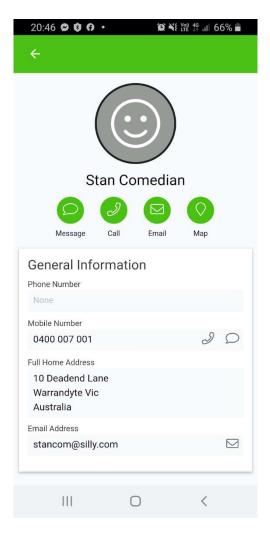

From the main menu you can search the SPBH Directory:

You can enter a search name and select the person you wish to find details on:

From here you can see:

- Phone Number chose the call button to call them
- Send a message to their phone
- Address chose map button to go to Google Maps and get directions as to how to get there
  - Send an email to their email address