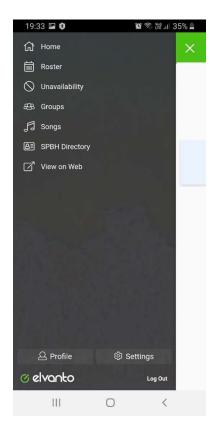

The following page appears

If you click on the three dash lines in top left hand side of the screen, you will get to the full Home menu:

If you need to get more information select 'View on Web' to go to the webpage to see the admin section of Elvanto.