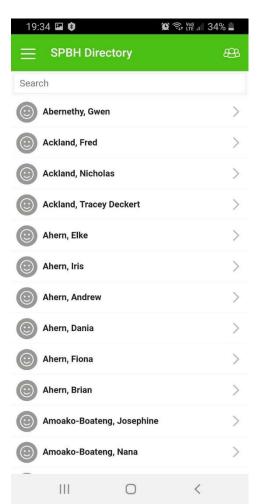

From the main menu you can search the SPBH Directory:

You can enter a search name and select the person you wish to find details on:

From here you can see:

- Phone Number chose the call button to call them
- Send a message to their phone
- Address chose map button to go to Google Maps and get directions as to how to get there
  - Send an email to their email address