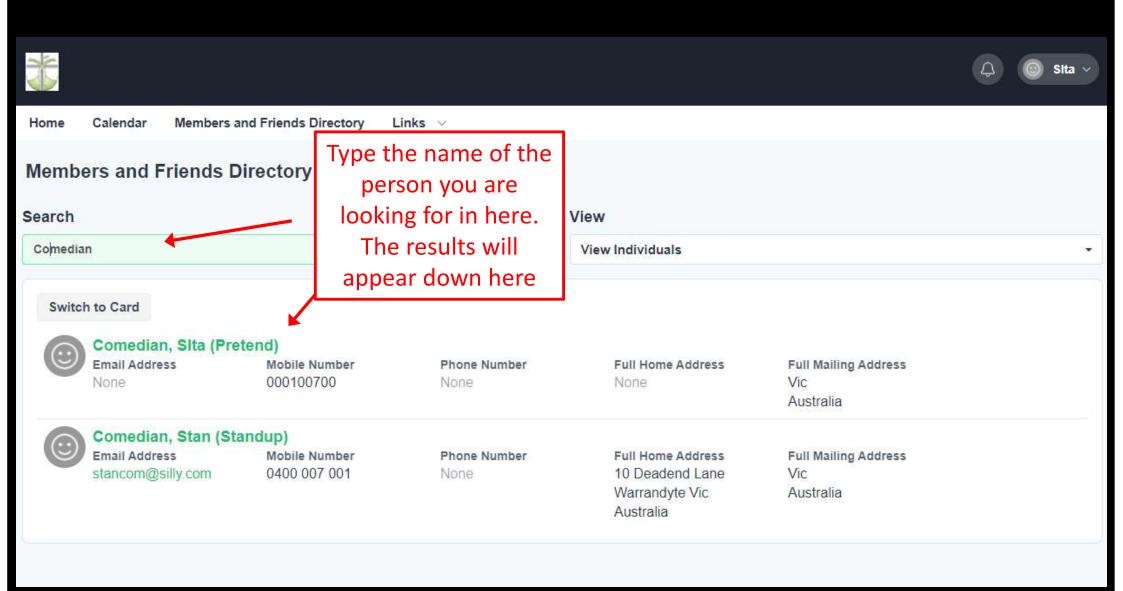

How to search the Member Directory:

## Different views in Member Directory:

| Members and Friends D<br>Search                                                  | Pirectory                                                 |                      | View                                                                | <ul> <li>Change the view to</li> <li>see by family groups</li> <li>or individuals</li> </ul> |     |
|----------------------------------------------------------------------------------|-----------------------------------------------------------|----------------------|---------------------------------------------------------------------|----------------------------------------------------------------------------------------------|-----|
| Comedian                                                                         |                                                           | ×                    | View Individuals                                                    |                                                                                              | je. |
| Switch to Card                                                                   |                                                           |                      |                                                                     |                                                                                              |     |
| Comedian, Slta (Pre                                                              | tend)                                                     |                      |                                                                     |                                                                                              |     |
| Email Address<br>None                                                            | Mobile Number<br>000100700                                | Phone Number<br>None | Full Home Address<br>None                                           | Full Mailing Address<br>Vic<br>Australia                                                     |     |
| Comedian, Stan (Sta                                                              | andup)                                                    |                      |                                                                     |                                                                                              |     |
| Email Address<br>stancom@silly.com                                               | Mobile Number<br>0400 007 001                             | Phone Number<br>None | Full Home Address<br>10 Deadend Lane<br>Warrandyte Vic<br>Australia | Full Mailing Address<br>Vic<br>Australia                                                     |     |
| Search                                                                           |                                                           |                      | View                                                                |                                                                                              |     |
| comedian                                                                         |                                                           | ×                    | View Families                                                       |                                                                                              | •   |
| Switch to Card<br>Comedian Family<br>Members<br>Stan (Standup)<br>SIta (Pretend) | Address<br>10 Deadend Lane<br>Warrandyte Vic<br>Australia |                      |                                                                     |                                                                                              |     |