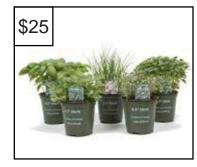

#### 10 Pack 4.3" Herbs

A hand-selected assortment of our finest herbs! This product is picked according to inventory and season. Offered in a pack of 10 which may include, but is not limited to: Chives, Basil, Thyme, Rosemary, Oregano & Parsley, Duplicates may occur.