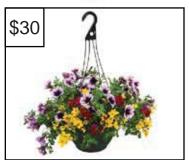

# 12" Premium Hanging Basket

Our premium flower mixes will surely be a big hit with Mom! They can be exposed to full sun and have the best flowering and trailing plants. There are a variety of mixes and colours that may be shipped.