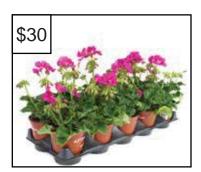

# 10 Pack 4.3" Premium Annuals: **Zonal Geraniums**

Our most popular bedding plants. Sure to bring vivid colour to your garden all season long! Offered in three colours, red, white or pink. Must be ordered in packs of ten by colour.