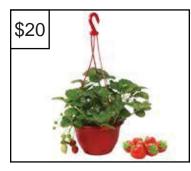

### 12" Strawberry Hanging Basket

Enjoy fresh strawberries all summer long. Ever bearing strawberries with different coloured blossoms in white or pink. Beautiful and delicious!