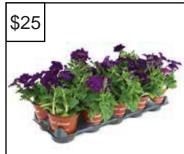

#### 10 Pack 4.3" Value Annuals: **Petunias**

Excellent spring flowering annuals! Petunias bring deep rich colour to any outdoor space. Offered in two colours, white or purple. Must be ordered in packs of ten by colour.