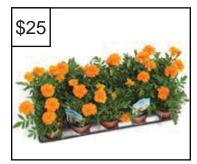

# 10 Pack 4.3" Value Annuals: Marigolds

Full and vibrant spring flowering annuals! Marigolds bring a splash of brightness and texture to enjoy all season long. Only offered in orange, and must be ordered in packs of ten.