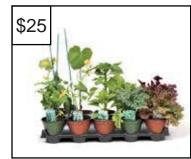

#### 10 Pack 4.3" Herbs

A hand-selected assortment of our finest herbs! This product is picked according to inventory and season. Offered in a pack of 10 which may include, but is not limited to: Chives, Basil, Thyme, Rosemary, Oregano & Parsley, Duplicates may occur.

### 10 Pack 4.3" Veggies

A hand-selected assortment of our finest vegaies! This product is picked according to inventory and season. The ten pack may include, but is not limited to: Tomatoes, Lettuce, Kale, Cucumber, Zucchini, Squash, & Peppers. Duplicates may occur.