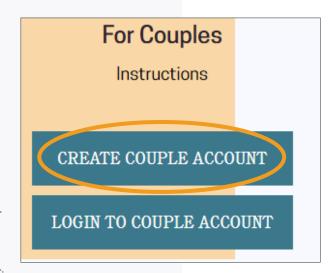

## Partner 1 creates the account

- 1. Go to www.CoupleCheckup.com/foryourchurch.
- 2. Click on **Create Couple Account** under For Couples.
- 3. Enter the 3-part voucher code you received from your pastor or church leader and click **Submit Voucher**.
- 4. Enter your first name and email, as well as your partner's.
- 5. Create a password and click **Continue** to create your account. Your Account Number will appear onscreen

## Partner 2 logs into the existing account

- 1. Go to www.CoupleCheckup.com/foryourchurch.
- 2. Click Login to Couple Account.
- 3. Enter the **Account Number and password**.
- 4. Click your name to take your portion of the assessment.