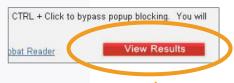

Once you and your partner have completed the assessment, you'll be able to access your report. Click **View Results** to open the PDF and save it to your computer.

CREATE COUPLE ACCOUNT

LOGIN TO COUPLE ACCOUNT