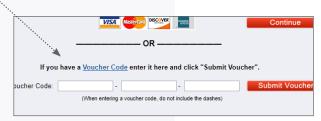

## Partner 1 creates the account

- 1. Go to www.CoupleCheckup.com/foryourchurch.
- 2. Click on **Create Couple Account** under For Couples.
- 3. Enter the 3-part voucher code you received from your pastor or church leader and click **Submit Voucher**.
- 4. Enter your first name and email, as well as your partner's.
- 5. Create a password and click **Continue** to create your account. Your Account Number will appear onscreen