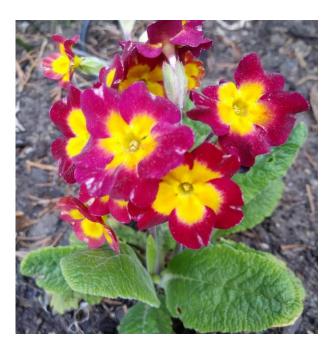

### **Perennials:**

Primula (yellow)

Japanese Primrose (Primula Japonica)

Primula – red and yellow

Primula – fuchsia pink

Yellow Leopard's Bane

Fairy Wings (Barrenwort)

Lady's Mantle