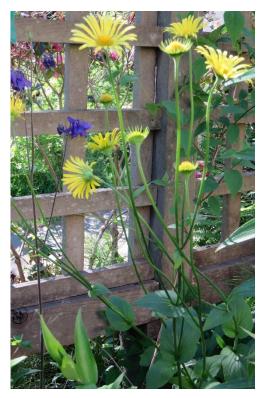

### **Perennials:**

Primula (yellow)

Japanese Primrose (Primula Japonica)

Primula – red and yellow

Primula – fuchsia pink

Yellow Leopard's Bane

Fairy Wings (Barrenwort)

Lady's Mantle