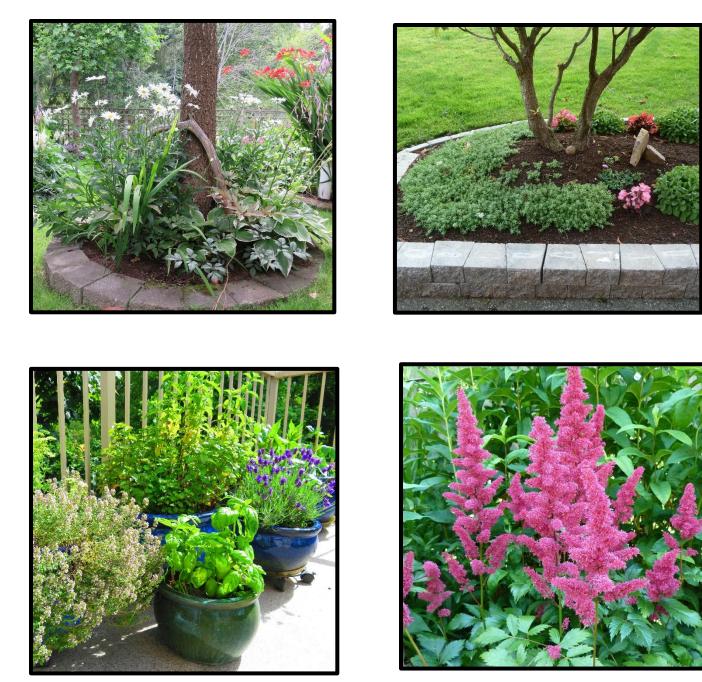

### **Perennials:**

Primula (yellow)

Japanese Primrose (Primula Japonica)

Primula – red and yellow

Primula – fuchsia pink

Yellow Leopard's Bane

Fairy Wings (Barrenwort)

Lady's Mantle

Heuchera

Hostas (variegated leaf with purple flower) alternating with Heuchera (purple leaf with white flower)

Astilbe – light pink/dark pink (tall); red (short)

Montbretia (Crocosmia – Lucifer)

Astilbe – white (tall)

Japanese Iris (mauve flower)

Welsh Poppy (picture from internet)

Autumn Joy – Sedum (pink blooming flower in fall)

Coriopsis L – for sale; R – internet pic of plant in bloom)

**Piggyback Plant** 

Shasta Daisy (L – for sale R – internet pic of plant in bloom)

Red Columbine

(L – for sale; R- internet pic of plant in bloom)

Purple Columbine

(L- for sale; R – internet pic of plant in bloom)

#### Groundcovers:

Creeping Sedum (Stonecrop) trays

London Pride (Saxifraga) (picture from internet)

Rock Geranium (Fuchsia-coloured flower)

White Rock Cress

#### Herbs:

Scarlet Bee Balm (Wild Bergamot)

English Lavender

#### **Berries:**

Strawberry Pots (5-6 plants per pot)

Raspberry canes

#### Trees, Shrubs & Vines

Climbing Hydrangea (deciduous) (L – for sale; R – internet pic of mature vine)

Common Purple Lilac (L- for sale; R- internet pic of mature shrub)

Smoke Bush (L -for sale, R – the "mother bus