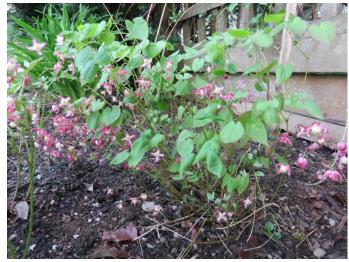

### **Perennials:**

Primula (yellow)

Japanese Primrose (Primula Japonica)

Primula – red and yellow

Primula – fuchsia pink

Yellow Leopard's Bane

Fairy Wings (Barrenwort)

Lady's Mantle