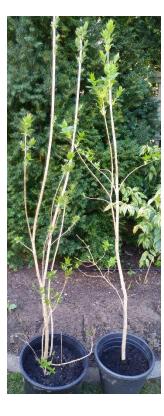

#### Trees, Shrubs & Vines

Climbing Hydrangea (deciduous) (L – for sale; R – internet pic of mature vine)

Common Purple Lilac (L- for sale; R- internet pic of mature shrub)

Smoke Bush (L -for sale, R – the "mother bus