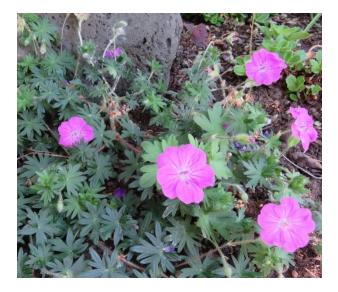

#### Groundcovers:

Creeping Sedum (Stonecrop) trays

London Pride (Saxifraga) (picture from internet)

Rock Geranium (Fuchsia-coloured flower)

White Rock Cress