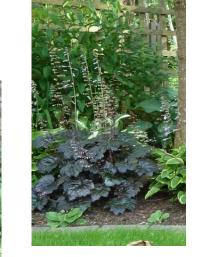

Heuchera

Hostas (variegated leaf with purple flower) alternating with Heuchera (purple leaf with white flower)

Astilbe – light pink/dark pink (tall); red (short)

Montbretia (Crocosmia – Lucifer)

Astilbe – white (tall)