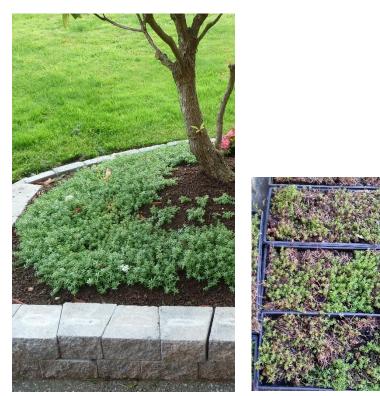

#### Groundcovers:

Creeping Sedum (Stonecrop) trays

London Pride (Saxifraga) (picture from internet)

Rock Geranium (Fuchsia-coloured flower)

White Rock Cress