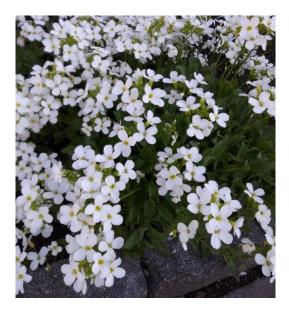

#### Groundcovers:

Creeping Sedum (Stonecrop) trays

London Pride (Saxifraga) (picture from internet)

Rock Geranium (Fuchsia-coloured flower)

White Rock Cress