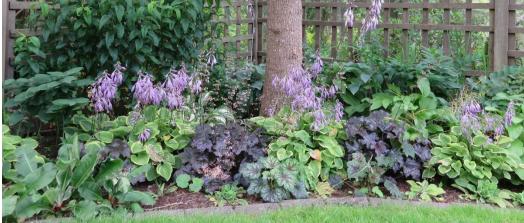

Heuchera

Hostas (variegated leaf with purple flower) alternating with Heuchera (purple leaf with white flower)

Astilbe – light pink/dark pink (tall); red (short)

Montbretia (Crocosmia – Lucifer)

Astilbe – white (tall)