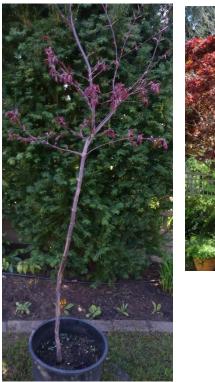

| Plant     # available     in dollars       Astilbe (pink)     3     4       Astilbe (pale pink)     3     4       Astilbe (red)     3     4       Astilbe (red)     3     4       Astilbe (white)     3     4       Bee Balm     2     3       Climbing Hydrangea     1     8       Columbine (orange)     2     3       Columbine (purple)     5     3       Coriopsis     5     3       Fairy Wings     2     3       Rock Geranium (purple)     13     3       Hardy Geranium (purple)     13     3       Heuchera     8     3       Hosta     4     4       Japanese Iris (mauve)     4     3       Japanese Maple     1     25       Lady's Mantle (yellow)     11     3       Liac (purple)     2     12       London Pride (pink)     14     3       Primula Japanese (dark pink)     6     3       Primula (dar |                             |           | price   |
|-------------------------------------------------------------------------------------------------------------------------------------------------------------------------------------------------------------------------------------------------------------------------------------------------------------------------------------------------------------------------------------------------------------------------------------------------------------------------------------------------------------------------------------------------------------------------------------------------------------------------------------------------------------------------------------------------------------------------------------------------------------------------------------------------------------------------|-----------------------------|-----------|---------|
| Astilbe (pink)   3   4     Astilbe (pale pink)   3   4     Astilbe (red)   3   4     Astilbe (white)   3   4     Bee Balm   2   3     Climbing Hydrangea   1   8     Columbine (orange)   2   3     Columbine (purple)   5   3     Coriopsis   5   3     Fairy Wings   2   3     Rock Geranium (fuchsia)   3   3     Hardy Geranium (purple)   13   3     Geum (red)   1   3     Heuchera   8   3     Hosta   4   4     Japanese Iris (mauve)   4   3     Japanese Maple   1   25     Lady's Mantle (yellow)   13   3     Liac (purple)   2   12     London Pride (pink)   14   3     Montbretia (red)   2   3     Oregano   4   3     Primula Japanese (dark pink)   6   3     Primula (dark pink)   5   3                                                                                                             |                             |           |         |
| Astilbe (pale pink)   3   4     Astilbe (red)   3   4     Astilbe (white)   3   4     Bee Balm   2   3     Climbing Hydrangea   1   8     Columbine (orange)   2   3     Columbine (purple)   5   3     Columbine (purple)   5   3     Coriopsis   5   3     Fairy Wings   2   3     Rock Geranium (fuchsia)   3   3     Hardy Geranium (purple)   13   3     Geum (red)   1   3     Heuchera   8   3     Hosta   4   4     Japanese Iris (mauve)   4   3     Japanese Maple   1   25     Lady's Mantle (yellow)   13   3     Lavender   1   3     Lilac (purple)   2   12     London Pride (pink)   14   3     Primula Japanese (dark pink)   6   3     Primula (dark pink)   5   3     Primula (vellow)   11   3 <                                                                                                    |                             | available | dollars |
| Astilbe (red)   3   4     Astilbe (white)   3   4     Bee Balm   2   3     Climbing Hydrangea   1   8     Columbine (orange)   2   3     Columbine (purple)   5   3     Coriopsis   5   3     Fairy Wings   2   3     Rock Geranium (fuchsia)   3   3     Hardy Geranium (purple)   13   3     Geum (red)   1   3     Heuchera   8   3     Hosta   4   4     Japanese Iris (mauve)   4   3     Japanese Maple   1   25     Lady's Mantle (yellow)   13   3     Leopards Bane (yellow)   11   3     Lilac (purple)   2   12     London Pride (pink)   14   3     Primula Japanese (dark pink)   6   3     Primula (dark pink)   5   3     Primula (vellow)   11   3     Raspberries   12   3     Rockcress (white)   4   3 <td></td> <td></td> <td>4</td>                                                                |                             |           | 4       |
| Astilbe (white)   3   4     Bee Balm   2   3     Climbing Hydrangea   1   8     Columbine (orange)   2   3     Columbine (purple)   5   3     Coriopsis   5   3     Fairy Wings   2   3     Rock Geranium (purple)   13   3     Hardy Geranium (purple)   13   3     Geum (red)   1   3     Heuchera   8   3     Hosta   4   4     Japanese Iris (mauve)   4   3     Japanese Maple   1   25     Lady's Mantle (yellow)   13   3     Lavender   1   3     Lavender   1   3     Lilac (purple)   2   12     London Pride (pink)   14   3     Montbretia (red)   2   3     Priggy Back   3   3     Primula (dark pink)   5   3     Primula (vellow)   11   3     Raspberries   12   3     Rockcre                                                                                                                         |                             |           | 4       |
| Bee Baim     2     3       Climbing Hydrangea     1     8       Columbine (orange)     2     3       Columbine (purple)     5     3       Coriopsis     5     3       Fairy Wings     2     3       Rock Geranium (fuchsia)     3     3       Hardy Geranium (purple)     13     3       Geum (red)     1     3       Heuchera     8     3       Hosta     4     4       Japanese Iris (mauve)     4     3       Japanese Maple     1     25       Lady's Mantle (yellow)     13     3       Lavender     1     3       Leopards Bane (yellow)     11     3       Lilac (purple)     2     12       London Pride (pink)     14     3       Oregano     4     3       Primula Japanese (dark pink)     6     3       Primula (dark pink)     5     3       Primula (vellow)     11     3       Raspberries               | Astilbe (red)               |           | 4       |
| Climbing Hydrangea     1     8       Columbine (orange)     2     3       Columbine (purple)     5     3       Coriopsis     5     3       Fairy Wings     2     3       Rock Geranium (fuchsia)     3     3       Hardy Geranium (purple)     13     3       Geum (red)     1     3       Heuchera     8     3       Hosta     4     4       Japanese Iris (mauve)     4     3       Japanese Maple     1     25       Lady's Mantle (yellow)     13     3       Leopards Bane (yellow)     11     3       Lilac (purple)     2     12       London Pride (pink)     14     3       Oregano     4     3       Primula Japanese (dark pink)     6     3       Primula (dark pink)     5     3       Primula (vellow)     11     3       Raspberries     12     3       Rockcress (white)     4     3       Creeping Sed | Astilbe (white)             | 3         | 4       |
| Columbine (orange)     2     3       Columbine (purple)     5     3       Coriopsis     5     3       Fairy Wings     2     3       Rock Geranium (fuchsia)     3     3       Hardy Geranium (purple)     13     3       Geum (red)     1     3       Hardy Geranium (purple)     13     3       Geum (red)     1     3       Heuchera     8     3       Hosta     4     4       Japanese Iris (mauve)     4     3       Japanese Maple     1     25       Lady's Mantle (yellow)     13     3       Lavender     1     3       Leopards Bane (yellow)     11     3       Lilac (purple)     2     12       London Pride (pink)     14     3       Oregano     4     3       Primula Japanese (dark pink)     6     3       Primula (dark pink)     5     3       Primula (vellow)     11     3       Raspberries       | Bee Balm                    | 2         | 3       |
| Columbine (purple)     5     3       Coriopsis     5     3       Fairy Wings     2     3       Rock Geranium (fuchsia)     3     3       Hardy Geranium (purple)     13     3       Geum (red)     1     3       Heuchera     8     3       Hosta     4     4       Japanese Iris (mauve)     4     3       Japanese Maple     1     25       Lady's Mantle (yellow)     13     3       Lavender     1     3       Leopards Bane (yellow)     11     3       Lilac (purple)     2     12       London Pride (pink)     14     3       Montbretia (red)     2     3       Oregano     4     3       Phlox (white or pink)     6     3       Primula Japanese (dark pink)     5     3       Primula (red)     4     3       Primula (red)     4     3       Primula (yellow)     11     3       Raspberries               | Climbing Hydrangea          | 1         | 8       |
| Coriopsis     5     3       Fairy Wings     2     3       Rock Geranium (fuchsia)     3     3       Hardy Geranium (purple)     13     3       Geum (red)     1     3     3       Hardy Geranium (purple)     13     3     3       Geum (red)     1     3     3       Heuchera     8     3     3       Hosta     4     4     4       Japanese Iris (mauve)     4     3     3       Japanese Maple     1     25     1       Lady's Mantle (yellow)     13     3     1       Lavender     1     3     1       Leopards Bane (yellow)     11     3     1       Lilac (purple)     2     12     1       London Pride (pink)     14     3     3       Priggy Back     3     3     3       Priggy Back     3     3     3       Primula (dark pink)     5     3     3       Primula (red)                                      | Columbine (orange)          | 2         | 3       |
| Fairy Wings   2   3     Rock Geranium (fuchsia)   3   3     Hardy Geranium (purple)   13   3     Geum (red)   1   3     Heuchera   8   3     Hosta   4   4     Japanese Iris (mauve)   4   3     Japanese Maple   1   25     Lady's Mantle (yellow)   13   3     Leopards Bane (yellow)   11   3     Lilac (purple)   2   12     London Pride (pink)   14   3     Montbretia (red)   2   3     Oregano   4   3     Phlox (white or pink)   6   3     Primula Japanese (dark pink)   5   3     Primula (dark pink)   5   3     Primula (vellow)   11   3     Raspberries   12   3     Rockcress (white)   4   3     Creeping Sedum   5   8     Sedum – Autumn Joy (pink)   6   3     Shasta Daisy (while)   1   3     Smoke Bush   1                                                                                     | Columbine (purple)          | 5         | 3       |
| Rock Geranium (fuchsia)   3   3     Hardy Geranium (purple)   13   3     Geum (red)   1   3     Heuchera   8   3     Hosta   4   4     Japanese Iris (mauve)   4   3     Japanese Maple   1   25     Lady's Mantle (yellow)   13   3     Leopards Bane (yellow)   11   3     Lilac (purple)   2   12     London Pride (pink)   14   3     Montbretia (red)   2   3     Oregano   4   3     Phlox (white or pink)   6   3     Primula Japanese (dark pink)   5   3     Primula (red)   4   3     Primula (red)   4   3     Primula (vellow)   11   3     Raspberries   12   3     Rockcress (white)   4   3     Creeping Sedum   5   8     Sedum – Autumn Joy (pink)   6   3     Shasta Daisy (while)   1   3     Smoke Bush   1                                                                                         | Coriopsis                   | 5         | 3       |
| Hardy Geranium (purple)   13   3     Geum (red)   1   3     Heuchera   8   3     Hosta   4   4     Japanese Iris (mauve)   4   3     Japanese Maple   1   25     Lady's Mantle (yellow)   13   3     Lavender   1   3     Leopards Bane (yellow)   11   3     Lilac (purple)   2   12     London Pride (pink)   14   3     Montbretia (red)   2   3     Oregano   4   3     Phlox (white or pink)   6   3     Primula Japanese (dark pink)   5   3     Primula (red)   4   3     Primula (vellow)   11   3     Raspberries   12   3     Rockcress (white)   4   3     Creeping Sedum   5   8     Sedum – Autumn Joy (pink)   6   3     Shasta Daisy (while)   1   3     Smoke Bush   1   12   3     Strawberry Pot   6                                                                                                  | Fairy Wings                 | 2         | 3       |
| Geum (red)   1   3     Heuchera   8   3     Hosta   4   4     Japanese Iris (mauve)   4   3     Japanese Maple   1   25     Lady's Mantle (yellow)   13   3     Leopards Bane (yellow)   11   3     Lilac (purple)   2   12     London Pride (pink)   14   3     Montbretia (red)   2   3     Oregano   4   3     Phlox (white or pink)   6   3     Primula Japanese (dark pink)   5   3     Primula (dark pink)   5   3     Primula (vellow)   11   3     Raspberries   12   3     Rockcress (white)   4   3     Creeping Sedum   5   8     Sedum – Autumn Joy (pink)   6   3     Smoke Bush   1   12     Strawberry Pot   6   8                                                                                                                                                                                       | Rock Geranium (fuchsia)     | 3         | 3       |
| Heuchera   8   3     Hosta   4   4     Japanese Iris (mauve)   4   3     Japanese Maple   1   25     Lady's Mantle (yellow)   13   3     Lavender   1   3     Leopards Bane (yellow)   11   3     Lilac (purple)   2   12     London Pride (pink)   14   3     Montbretia (red)   2   3     Oregano   4   3     Phlox (white or pink)   6   3     Piggy Back   3   3     Primula Japanese (dark pink)   6   3     Primula (dark pink)   5   3     Primula (vellow)   11   3     Raspberries   12   3     Rockcress (white)   4   3     Creeping Sedum   5   8     Sedum – Autumn Joy (pink)   6   3     Smoke Bush   1   12     Strawberry Pot   6   8                                                                                                                                                                  | Hardy Geranium (purple)     | 13        | 3       |
| Hosta   4   4     Japanese Iris (mauve)   4   3     Japanese Maple   1   25     Lady's Mantle (yellow)   13   3     Lavender   1   3     Leopards Bane (yellow)   11   3     Lilac (purple)   2   12     London Pride (pink)   14   3     Montbretia (red)   2   3     Oregano   4   3     Phlox (white or pink)   6   3     Pigy Back   3   3     Primula Japanese (dark pink)   6   3     Primula (dark pink)   5   3     Primula (red)   4   3     Primula (yellow)   11   3     Raspberries   12   3     Rockcress (white)   4   3     Creeping Sedum   5   8     Sedum – Autumn Joy (pink)   6   3     Smoke Bush   1   12     Strawberry Pot   6   8                                                                                                                                                              | Geum (red)                  | 1         | 3       |
| Japanese Iris (mauve)   4   3     Japanese Maple   1   25     Lady's Mantle (yellow)   13   3     Lavender   1   3     Leopards Bane (yellow)   11   3     Lilac (purple)   2   12     London Pride (pink)   14   3     Montbretia (red)   2   3     Oregano   4   3     Phlox (white or pink)   6   3     Piggy Back   3   3     Primula Japanese (dark pink)   5   3     Primula (dark pink)   5   3     Primula (vellow)   11   3     Raspberries   12   3     Rockcress (white)   4   3     Creeping Sedum   5   8     Sedum – Autumn Joy (pink)   6   3     Shasta Daisy (while)   1   3     Smoke Bush   1   12     Strawberry Pot   6   8                                                                                                                                                                        | Heuchera                    | 8         | 3       |
| Japanese Maple     1     25       Lady's Mantle (yellow)     13     3       Lavender     1     3       Leopards Bane (yellow)     11     3       Lilac (purple)     2     12       London Pride (pink)     14     3       Montbretia (red)     2     3       Oregano     4     3       Phlox (white or pink)     6     3       Piggy Back     3     3       Primula Japanese (dark pink)     5     3       Primula (dark pink)     5     3       Primula (vellow)     11     3       Raspberries     12     3       Rockcress (white)     4     3       Creeping Sedum     5     8       Sedum – Autumn Joy (pink)     6     3       Smoke Bush     1     12       Strawberry Pot     6     8                                                                                                                           | Hosta                       | 4         | 4       |
| Lady's Mantle (yellow)   13   3     Lavender   1   3     Leopards Bane (yellow)   11   3     Lilac (purple)   2   12     London Pride (pink)   14   3     Montbretia (red)   2   3     Oregano   4   3     Phlox (white or pink)   6   3     Piggy Back   3   3     Primula Japanese (dark pink)   6   3     Primula (dark pink)   5   3     Primula (vellow)   11   3     Raspberries   12   3     Rockcress (white)   4   3     Creeping Sedum   5   8     Sedum – Autumn Joy (pink)   6   3     Smoke Bush   1   12     Strawberry Pot   6   8                                                                                                                                                                                                                                                                       | Japanese Iris (mauve)       | 4         | 3       |
| Lavender   1   3     Leopards Bane (yellow)   11   3     Lilac (purple)   2   12     London Pride (pink)   14   3     Montbretia (red)   2   3     Oregano   4   3     Phlox (white or pink)   6   3     Piggy Back   3   3     Primula Japanese (dark pink)   6   3     Primula (dark pink)   5   3     Primula (red)   4   3     Primula (yellow)   11   3     Raspberries   12   3     Rockcress (white)   4   3     Creeping Sedum   5   8     Sedum – Autumn Joy (pink)   6   3     Shasta Daisy (while)   1   3     Smoke Bush   1   12     Strawberry Pot   6   8                                                                                                                                                                                                                                                | Japanese Maple              | 1         | 25      |
| Leopards Bane (yellow)   11   3     Lilac (purple)   2   12     London Pride (pink)   14   3     Montbretia (red)   2   3     Oregano   4   3     Phlox (white or pink)   6   3     Piggy Back   3   3     Primula Japanese (dark pink)   6   3     Primula (dark pink)   5   3     Primula (vellow)   11   3     Raspberries   12   3     Rockcress (white)   4   3     Creeping Sedum   5   8     Sedum – Autumn Joy (pink)   6   3     Smoke Bush   1   12     Strawberry Pot   6   8                                                                                                                                                                                                                                                                                                                                | Lady's Mantle (yellow)      | 13        | 3       |
| Lilac (purple)   2   12     London Pride (pink)   14   3     Montbretia (red)   2   3     Oregano   4   3     Phlox (white or pink)   6   3     Piggy Back   3   3     Primula Japanese (dark pink)   6   3     Primula (dark pink)   5   3     Primula (red)   4   3     Primula (yellow)   11   3     Raspberries   12   3     Rockcress (white)   4   3     Creeping Sedum   5   8     Sedum – Autumn Joy (pink)   6   3     Smoke Bush   1   12     Strawberry Pot   6   8                                                                                                                                                                                                                                                                                                                                          | Lavender                    | 1         | 3       |
| Lilac (purple)     2     12       London Pride (pink)     14     3       Montbretia (red)     2     3       Oregano     4     3       Phlox (white or pink)     6     3       Piggy Back     3     3       Primula Japanese (dark pink)     6     3       Primula (dark pink)     5     3       Primula (red)     4     3       Primula (yellow)     11     3       Raspberries     12     3       Rockcress (white)     4     3       Creeping Sedum     5     8       Sedum – Autumn Joy (pink)     6     3       Smoke Bush     1     12       Strawberry Pot     6     8                                                                                                                                                                                                                                            | Leopards Bane (yellow)      | 11        | 3       |
| London Pride (pink)     14     3       Montbretia (red)     2     3       Oregano     4     3       Phlox (white or pink)     6     3       Piggy Back     3     3       Primula Japanese (dark pink)     6     3       Primula (dark pink)     5     3       Primula (red)     4     3       Primula (yellow)     11     3       Raspberries     12     3       Rockcress (white)     4     3       Creeping Sedum     5     8       Sedum – Autumn Joy (pink)     6     3       Smoke Bush     1     12       Strawberry Pot     6     8                                                                                                                                                                                                                                                                              |                             | 2         | 12      |
| Montbretia (red)     2     3       Oregano     4     3       Phlox (white or pink)     6     3       Piggy Back     3     3       Primula Japanese (dark pink)     6     3       Primula (dark pink)     5     3       Primula (red)     4     3       Primula (yellow)     11     3       Raspberries     12     3       Rockcress (white)     4     3       Creeping Sedum     5     8       Sedum – Autumn Joy (pink)     6     3       Smoke Bush     1     12       Strawberry Pot     6     8                                                                                                                                                                                                                                                                                                                     |                             | 14        | 3       |
| Oregano     4     3       Phlox (white or pink)     6     3       Piggy Back     3     3       Primula Japanese (dark pink)     6     3       Primula (dark pink)     5     3       Primula (dark pink)     5     3       Primula (dark pink)     5     3       Primula (red)     4     3       Primula (yellow)     11     3       Raspberries     12     3       Rockcress (white)     4     3       Creeping Sedum     5     8       Sedum – Autumn Joy (pink)     6     3       Shasta Daisy (while)     1     3       Smoke Bush     1     12       Strawberry Pot     6     8                                                                                                                                                                                                                                     |                             | 2         | 3       |
| Phlox (white or pink)63Piggy Back33Primula Japanese (dark pink)63Primula (dark pink)53Primula (red)43Primula (red)113Raspberries123Rockcress (white)43Creeping Sedum58Sedum – Autumn Joy (pink)63Shasta Daisy (while)11Strawberry Pot68                                                                                                                                                                                                                                                                                                                                                                                                                                                                                                                                                                                 |                             | 4         | 3       |
| Piggy Back33Primula Japanese (dark pink)63Primula (dark pink)53Primula (red)43Primula (yellow)113Raspberries123Rockcress (white)43Creeping Sedum58Sedum – Autumn Joy (pink)63Shasta Daisy (while)11Strawberry Pot68                                                                                                                                                                                                                                                                                                                                                                                                                                                                                                                                                                                                     | -                           | 6         |         |
| Primula Japanese (dark pink)63Primula (dark pink)53Primula (red)43Primula (yellow)113Raspberries123Rockcress (white)43Creeping Sedum58Sedum – Autumn Joy (pink)63Shasta Daisy (while)13Smoke Bush112Strawberry Pot68                                                                                                                                                                                                                                                                                                                                                                                                                                                                                                                                                                                                    |                             | 3         |         |
| Primula (dark pink)53Primula (red)43Primula (yellow)113Raspberries123Rockcress (white)43Creeping Sedum58Sedum – Autumn Joy (pink)63Shasta Daisy (while)13Smoke Bush112Strawberry Pot68                                                                                                                                                                                                                                                                                                                                                                                                                                                                                                                                                                                                                                  | •••                         | 6         | 3       |
| Primula (red)43Primula (yellow)113Raspberries123Rockcress (white)43Creeping Sedum58Sedum – Autumn Joy (pink)63Shasta Daisy (while)13Smoke Bush112Strawberry Pot68                                                                                                                                                                                                                                                                                                                                                                                                                                                                                                                                                                                                                                                       | ,                           | 5         |         |
| Primula (yellow)113Raspberries123Rockcress (white)43Creeping Sedum58Sedum – Autumn Joy (pink)63Shasta Daisy (while)13Smoke Bush112Strawberry Pot68                                                                                                                                                                                                                                                                                                                                                                                                                                                                                                                                                                                                                                                                      | ( I )                       | 4         |         |
| Raspberries123Rockcress (white)43Creeping Sedum58Sedum – Autumn Joy (pink)63Shasta Daisy (while)13Smoke Bush112Strawberry Pot68                                                                                                                                                                                                                                                                                                                                                                                                                                                                                                                                                                                                                                                                                         |                             | 11        |         |
| Rockcress (white)43Creeping Sedum58Sedum – Autumn Joy (pink)63Shasta Daisy (while)13Smoke Bush112Strawberry Pot68                                                                                                                                                                                                                                                                                                                                                                                                                                                                                                                                                                                                                                                                                                       |                             | 12        |         |
| Creeping Sedum58Sedum – Autumn Joy (pink)63Shasta Daisy (while)13Smoke Bush112Strawberry Pot68                                                                                                                                                                                                                                                                                                                                                                                                                                                                                                                                                                                                                                                                                                                          |                             |           |         |
| Sedum – Autumn Joy (pink)63Shasta Daisy (while)13Smoke Bush112Strawberry Pot68                                                                                                                                                                                                                                                                                                                                                                                                                                                                                                                                                                                                                                                                                                                                          |                             |           |         |
| Shasta Daisy (while)1Smoke Bush1Strawberry Pot6                                                                                                                                                                                                                                                                                                                                                                                                                                                                                                                                                                                                                                                                                                                                                                         |                             |           |         |
| Smoke Bush112Strawberry Pot68                                                                                                                                                                                                                                                                                                                                                                                                                                                                                                                                                                                                                                                                                                                                                                                           |                             |           |         |
| Strawberry Pot 6 8                                                                                                                                                                                                                                                                                                                                                                                                                                                                                                                                                                                                                                                                                                                                                                                                      | • • •                       | _         |         |
|                                                                                                                                                                                                                                                                                                                                                                                                                                                                                                                                                                                                                                                                                                                                                                                                                         |                             | -         |         |
|                                                                                                                                                                                                                                                                                                                                                                                                                                                                                                                                                                                                                                                                                                                                                                                                                         | Welsh Poppy (orange/yellow) | 6         | 3       |