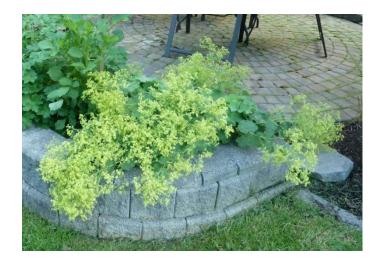

### **Perennials:**

Primula (yellow)

Japanese Primrose (Primula Japonica)

Primula – red and yellow

Primula – fuchsia pink

Yellow Leopard's Bane

Fairy Wings (Barrenwort)

Lady's Mantle