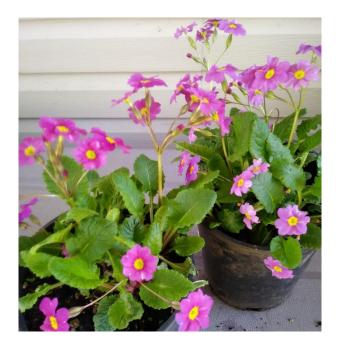

### **Perennials:**

Primula (yellow)

Japanese Primrose (Primula Japonica)

Primula – red and yellow

Primula – fuchsia pink

Yellow Leopard's Bane

Fairy Wings (Barrenwort)

Lady's Mantle