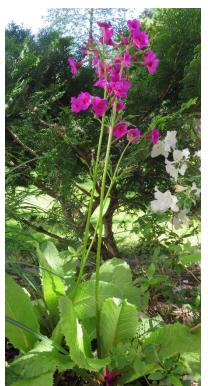

### **Perennials:**

Primula (yellow)

Japanese Primrose (Primula Japonica)

Primula – red and yellow

Primula – fuchsia pink

Yellow Leopard's Bane

Fairy Wings (Barrenwort)

Lady's Mantle