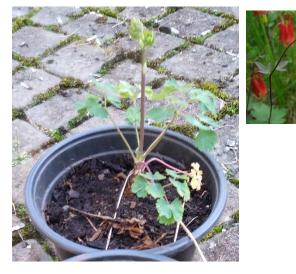

#### Groundcovers:

Creeping Sedum (Stonecrop) trays

London Pride (Saxifraga) (picture from internet)

Rock Geranium (Fuchsia-coloured flower)

White Rock Cress