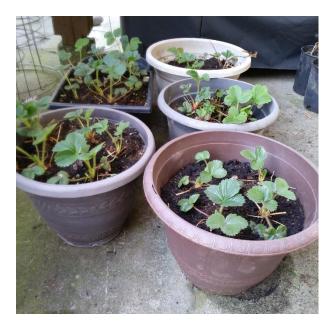

Montbretia (Crocosmia – Lucifer)



Astilbe – white (tall)





Japanese Iris (mauve flower)



Welsh Poppy (picture from internet)



Autumn Joy – Sedum (pink blooming flower in fall)









Coriopsis L – for sale; R – internet pic of plant in bloom)



**Piggyback Plant** 







Shasta Daisy (L – for sale R – internet pic of plant in bloom)



Red Columbine

(L – for sale; R- internet pic of plant in bloom)





Purple Columbine

(L- for sale; R – internet pic of plant in bloom)

#### Groundcovers:





Creeping Sedum (Stonecrop) trays

London Pride (Saxifraga) (picture from internet)



Rock Geranium (Fuchsia-coloured flower)



White Rock Cress

#### Herbs:





Scarlet Bee Balm (Wild Bergamot)

English Lavender

## Mixed Mint and Oregano are also available.

#### **Berries:**



Strawberry Pots (5-6 plants per pot)



Raspberry canes

#### Trees, Shrubs & Vines





Climbing Hydrangea (deciduous) (L – for sale; R – internet pic of mature vine)











Common Purple Lilac (L- for sale; R- internet pic of mature shrub)





Smoke Bush (L -for sale, R – the "mother bus

| Plant     # available     in dollars       Astilbe (pink)     3     4       Astilbe (pale pink)     3     4       Astilbe (red)     3     4       Astilbe (red)     3     4       Astilbe (white)     3     4       Bee Balm     2     3       Climbing Hydrangea     1     8       Columbine (orange)     2     3       Columbine (purple)     5     3       Coriopsis     5     3       Fairy Wings     2     3       Rock Geranium (purple)     13     3       Hardy Geranium (purple)     13     3       Heuche