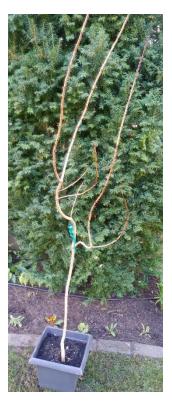

#### Trees, Shrubs & Vines

Climbing Hydrangea (deciduous) (L – for sale; R – internet pic of mature vine)

Common Purple Lilac (L- for sale; R- internet pic of mature shrub)

Smoke Bush (L -for sale, R – the "mother bus