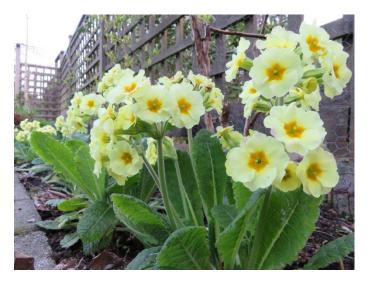

### **Perennials:**

Primula (yellow)

Japanese Primrose (Primula Japonica)

Primula – red and yellow

Primula – fuchsia pink

Yellow Leopard's Bane

Fairy Wings (Barrenwort)

Lady's Mantle