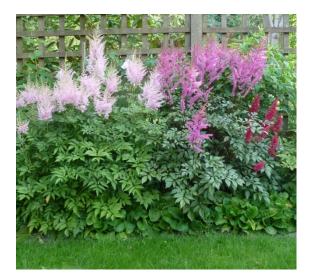

Heuchera

Hostas (variegated leaf with purple flower) alternating with Heuchera (purple leaf with white flower)

Astilbe – light pink/dark pink (tall); red (short)

Montbretia (Crocosmia – Lucifer)

Astilbe – white (tall)