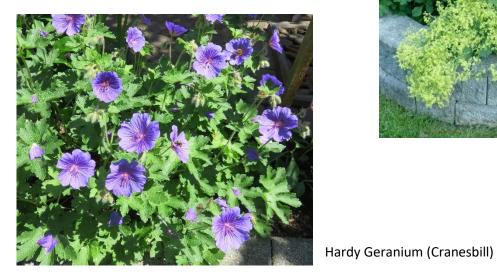

#### Groundcovers:

Creeping Sedum (Stonecrop) trays

London Pride (Saxifraga) (picture from internet)

Rock Geranium (Fuchsia-coloured flower)

White Rock Cress