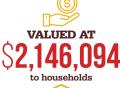

FOOD 4 ALL

**SINCE JANUARY 2020** 

to other nonprofits

**830,056** ≅ OF FOOD

IN THE LAST 12 MONTHS...

WE HAVE SOURCED AND PROVIDED

1,740,534 lbs OF FOOD

345,914 lbs OF FOOD