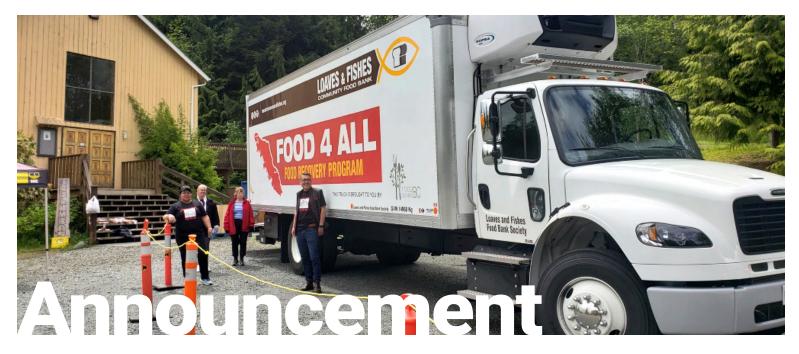

### COVID-19 UPDATE

Thanks to the incredible support of our community, from Victoria to Port Hardy we have been keeping up a reliable food supply for households and organizations in need across Vancouver Island.

FOOD 4 ALL

**SINCE JANUARY 2020** 

to other nonprofits

**830,056** ≅ OF FOOD

IN THE LAST 12 MONTHS...

WE HAVE SOURCED AND PROVIDED

1,740,534 lbs OF FOOD

345,914 lbs OF FOOD